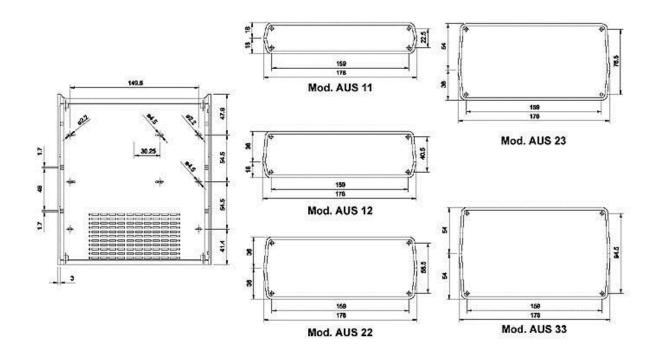

## AUS ENCLOSURE - GREY 198 x 178 x 90mm - TKAUS23G

This series comprises over fifty different models and is ideally suited to a variety of electronic desktop applications. The enclosures are manufactured from ABS or high-impact polystyrene and are available with a front panel in either aluminium or plastic.

A polystyrene enclosure with a vented cover and base. Front and rear panels in 1mm-thick aluminium. Each half shell has integral PCB guides and mounting studs. Matt surface finish. Eight screws close the housing.

## **Specifications**

• material: ABS + aluminium

dimensions: 198.0 x 178.0 x 90.0mm

colour: greyweight: 353g