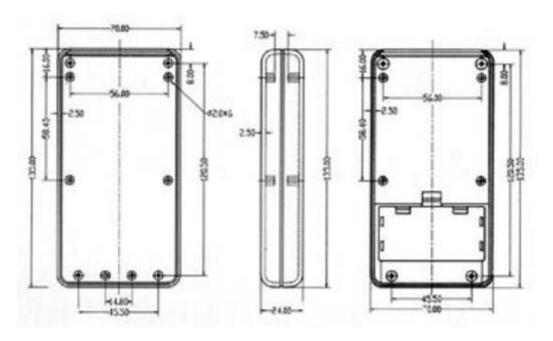

## REMOTE CONTROL KEYBOARD ENCLOSURE - 135 x 70 x 24mm - G939

G939

dimensions in mm

These cases resemble the enclosure of a large multimeter. They include a battery compartment and the tilting bail is standard. The G900-series is available with or without a cutaway for the display. The top and bottom parts are equipped with a tongue and groove sealing system that permits gasketing. The gasket is available as a separate item. The durable and professionally moulded tilting bail can also be used to hang the enclosure on a nail in the wall. The two halves of the enclosure are held together by 4 brass inserts in the lid and by M3 screws (supplied).

## **Specifications**

• material: ABS

• dimensions: 135 x 70 x 24mm

• colour: -

• remark: with IR window and 9V-battery compartment