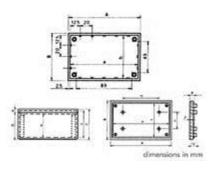

## **Specifications**

material: ABS

• dimensions: 110 x 70 x 53.9mm

colour: dark grey with light grey panel

• weight: 85g