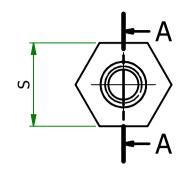

| ITEM         | MATERIAL             | d  | S   | h1 | h2 | h  |
|--------------|----------------------|----|-----|----|----|----|
| 304340141152 | ZINC PLATED<br>STEEL | M3 | 5.5 | 10 | 40 | 10 |

ESSENTRA COMPONENTS