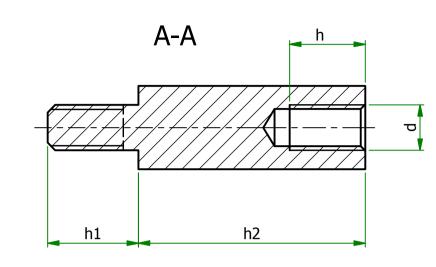

| ITEM         | MATERIAL             | d  | S   | h1 | h2 | h  |
|--------------|----------------------|----|-----|----|----|----|
| 304340141152 | ZINC PLATED<br>STEEL | M3 | 5.5 | 10 | 40 | 10 |

ESSENTRA COMPONENTS