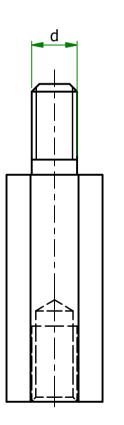

| ITEM         | MATERIAL             | d  | S   | h1 | h2 | h  |
|--------------|----------------------|----|-----|----|----|----|
| 304340141152 | ZINC PLATED<br>STEEL | M3 | 5.5 | 10 | 40 | 10 |

ESSENTRA COMPONENTS