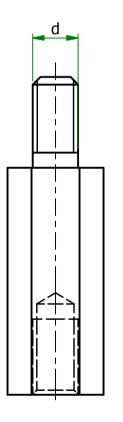

| ITEM         | MATERIAL             | d  | S | h1 | h2 | h  |
|--------------|----------------------|----|---|----|----|----|
| 304335041152 | ZINC PLATED<br>STEEL | M3 | 5 | 10 | 35 | 10 |

ESSENTRA COMPONENTS