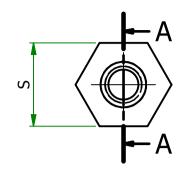

| ITEM         | MATERIAL             | d  | S | h1 | h2 | h  |
|--------------|----------------------|----|---|----|----|----|
| 304335041152 | ZINC PLATED<br>STEEL | M3 | 5 | 10 | 35 | 10 |

ESSENTRA COMPONENTS