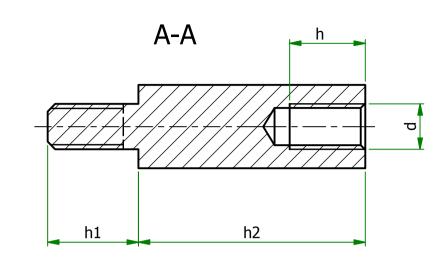

| ITEM         | MATERIAL             | d  | S | h1 | h2 | h  |
|--------------|----------------------|----|---|----|----|----|
| 304335041152 | ZINC PLATED<br>STEEL | M3 | 5 | 10 | 35 | 10 |

ESSENTRA COMPONENTS