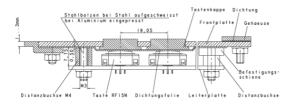

-----|
| Size                                                       | 1-module                    |
| Degree of protection (with silicon seal)                   | IP65 (DIN EN 60529)         |
| <b>Dimensions</b><br>Dimension (b) in front of front panel | 13.85 x 13.85 mm            |
| Dimension (b) in front of front panel                      | 13.85 x 13.85 mm            |
| Dimension (a) behind front panel                           | 18.35 x 18.35 mm            |
| Dimension (c) hole patterns final size                     | 14.00 x 14.00 mm            |
| Dimension hole patterns punched size                       | 14.20 x 14.20 mm            |

## Other specifications

| ROHS compliant  | yes |
|-----------------|-----|
| REACH compliant | yes |



## Fronteinbau

Einbau von hinten