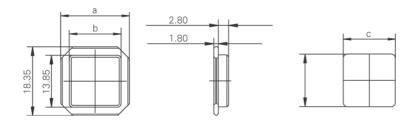

## 5.46.500.001/4010

| Color of lens                                              | aluminum colorless anodized |
|------------------------------------------------------------|-----------------------------|
| Size                                                       | 1-module                    |
| Degree of protection (with silicon seal)                   | IP65 (DIN EN 60529)         |
| <b>Dimensions</b><br>Dimension (b) in front of front panel | 13.85 x 13.85 mm            |
| Dimension (b) in front of front panel                      | 13.85 x 13.85 mm            |
| Dimension (a) behind front panel                           | 18.35 x 18.35 mm            |
| Dimension (c) hole patterns final size                     | 14.00 x 14.00 mm            |
| Dimension hole patterns punched size                       | 14.20 x 14.20 mm            |