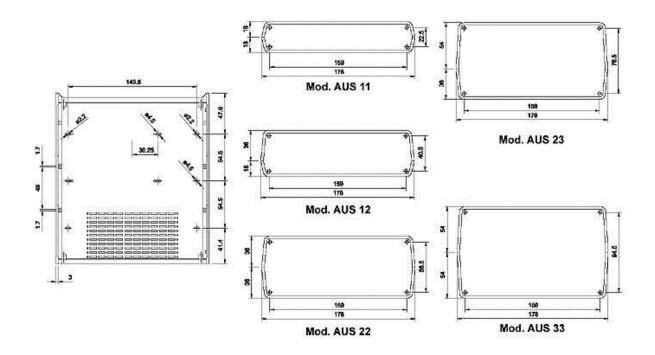

## AUS ENCLOSURE - GREY 198 x 178 x 72mm - TKAUS22G

This series comprises over fifty different models and is ideally suited to a variety of electronic desktop applications. The enclosures are manufactured from ABS or high-impact polystyrene and are available with a front panel in either aluminium or plastic.

A polystyrene enclosure with a vented cover and base. Front and rear panels in 1mm-thick aluminium. Each half shell has integral PCB guides and mounting studs. Matt surface finish. Eight screws close the housing.

## **Specifications**

• material: ABS + aluminium

• dimensions: 198.0 x 178.0 x 72.0mm

colour: greyweight: 307g