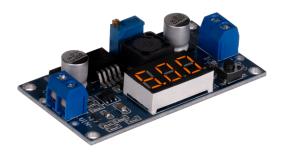

## **BUCK CONVERTER**

Step-down converter for voltages up to 35 V

This is a voltage converter based on the DC-DC module LM2596S. The voltage can be adjusted by the potentiometer with an accuracy of  $\pm$  0.1 V (DC). The integrated segment display can additionally be switched between the input and the output voltage via the button.