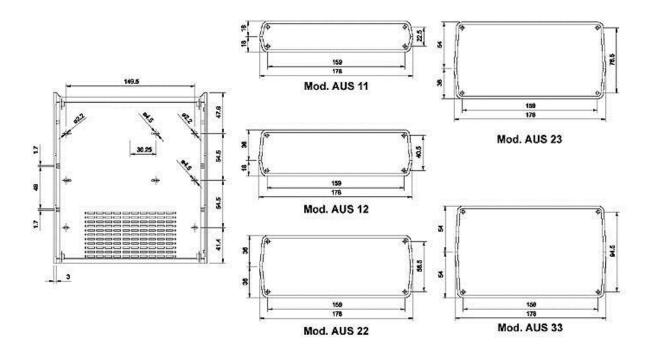

## AUS ENCLOSURE - GREY 198 x 178 x 54mm - TKAUS12G

This series comprises over fifty different models and is ideally suited to a variety of electronic desktop applications. The enclosures are manufactured from ABS or high-impact polystyrene and are available with a front panel in either aluminium or plastic.

A polystyrene enclosure with a vented cover and base. Front and rear panels in 1mm-thick aluminium. Each half shell has integral PCB guides and mounting studs. Matt surface finish. Eight screws close the housing.

## Specifications

- material: ABS + aluminium
- dimensions: 198.0 x 178.0 x 54.0mm
- colour: grey
- weight: 300g