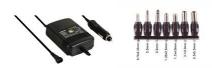

## SWITCHING MODE CAR ADAPTER 2000mA REGULATED / 1.5-12V / 12-24Vdc IN - CARS2000

Operate your favourite electronic gear in your car. Equipped with plugs that can be used on almost any device. They can be connected with your car's cigarette plug (with neg. ground).

## **Features**

- with LED power indicator / fuse protection
- fuse-protected
- thermal cut-off
- packed in blister
- indicator: power LED

## **Specifications**

- input voltage: 12/24Vdc
- output voltages: 1.5 3 4.5 6 7.5 9Vdc (for 12/24V inputs)
- 12Vdc (only for 24V input)
- current: 2000mA
- power: 24W
- plugs: 0.75x2.35, 2.5, 3.5, 1.35x3.5, 1.7x4.0, 2.1x5.0, 2.5x5.5mm