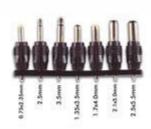

## **Specifications**

- input voltage: 12/24Vdc
- output voltages: 1.5 3 4.5 6 7.5 9Vdc (for 12/24V inputs)
- 12Vdc (only for 24V input)
- current: 2000mA
- power: 24W
- plugs: 0.75x2.35, 2.5, 3.5, 1.35x3.5, 1.7x4.0, 2.1x5.0, 2.5x5.5mm