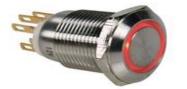

## STAINLESS STEEL PUSH BUTTON SPDT 1NO 1NC -RED RING - 19mm

## **R1900R**

## Specifications

- SPDT 1NO 1NC
- color: red
- connections:
  - NC (normal closed): 1-2
  - NO (normal open): 3-4
- power supply LED ring: 12VDC
- type: (on)-off
- operating temperature:  $-20^{\circ}C \sim +70^{\circ}C$
- operating humidity: 45 ~ 85% RH
- insulation resistance: > 1000M ohms
- contact resistance: < 50M ohms
- contact material: silver alloy
- mechanical life: 1 000 000 cycles
- electrical life: 50 000 cycles
- dielectric strength:
  - between terminals of the same pole: -
  - between terminals of different poles: 2000VAC
- body material: stainless steel
- pressure: 5.5N
- IP rating: IP65
- max. voltage:
  - o -
  - $\circ$  230VAC / 5A (0.5A for R1800 series)
- mounting hole: Ø 19mm