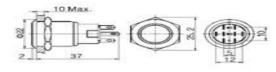

## Specifications

- SPDT 1NO 1NC
- color: red
- connections:
  - NC (normal closed): 1-2
  - NO (normal open): 3-4
- power supply LED ring: 12VDC
- type: (on)-off
- operating temperature:  $-20^{\circ}C \sim +70^{\circ}C$
- operating humidity: 45 ~ 85% RH
- insulation resistance: > 1000M ohms
- contact resistance: < 50M ohms
- contact material: silver alloy
- mechanical life: 1 000 000 cycles
- electrical life: 50 000 cycles
- dielectric strength:
  - between terminals of the same pole: -
  - between terminals of different poles: 2000VAC
- body material: stainless steel
- pressure: 5.5N
- IP rating: IP65
- max. voltage:
  - o -
  - $\circ$  230VAC / 5A (0.5A for R1800 series)
- mounting hole: Ø 19mm