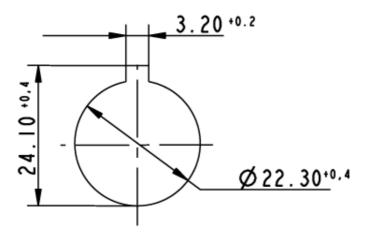

|
| Ambient temp. operating min.                    | -25 °C                                   |
| Ambient temp. operating max.                    | +70 °C                                   |
| Storage temperature min.                        | -40 °C                                   |
| Storage temperature max.                        | +80 °C                                   |
| Environmental restistance                       | acc. to IEC 60068-2-14, -30, -33 and -78 |
| ROHS compliant                                  | yes                                      |
| REACH compliant                                 | yes                                      |
|                                                 |                                          |



Panel cut-out to IEC 60947-5-1