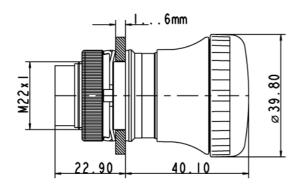

## 1.30.243.501/0300

Included: Ring nut with claw.

Switching position indication: In the non-operated condition, a green ring is visible on the side.

| General information                             |                                          |
|-------------------------------------------------|------------------------------------------|
| Actuator                                        | mushroom                                 |
| Color of mushroom                               | opaque red                               |
| Form of collar                                  | round                                    |
|                                                 |                                          |
| Dimensions                                      |                                          |
| Dimensions of collar                            | <u>ø 29.8 mm</u>                         |
| Overall height                                  | 40.1 mm                                  |
| Mounting depth with contact block without cable | 56.4 mm                                  |
| Mounting hole                                   | ø 22.3 mm                                |
| Mounting grid                                   | - mm                                     |
| Mechanical design                               |                                          |
| Mounting                                        | ring nut                                 |
| Contact function                                | latching                                 |
| Illuminability                                  | no                                       |
| Reset                                           | by clockwise rotation                    |
| Lock type                                       | <u>-</u>                                 |
| Mechanical characteristics                      |                                          |
| Operating force max.                            | approx. 5 N for 1 switching element      |
| Robustness max.                                 | 100 N                                    |
| Robustness                                      | acc. to IEC 60947-5-5                    |
| Other specifications                            |                                          |
| Operating life (operations)                     | 100,000 cycle                            |
| Degree of protection from front side            | IP65 (DIN EN 60529)                      |
| Ambient temp. operating min.                    | -25 °C                                   |
| Ambient temp. operating max.                    | +70 °C                                   |
| Storage temperature min.                        | -40 °C                                   |
| Storage temperature max.                        | +80 °C                                   |
| Environmental restistance                       | acc. to IEC 60068-2-14, -30, -33 and -78 |
| ROHS compliant                                  | yes                                      |
| REACH compliant                                 | yes                                      |
|                                                 |                                          |