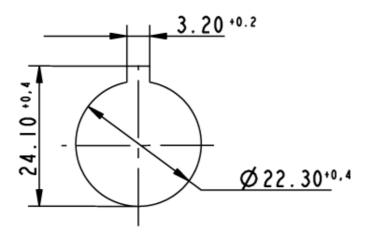

in.                    | -25 °C                                       |
| Ambient temp. operating max.                    | +70 °C                                       |
| Storage temperature min.                        | -40 °C                                       |
| Storage temperature max.                        | +80 °C                                       |
| Environmental restistance                       | acc. to IEC 60068-2-14, -30, -33 and -78     |
| ROHS compliant                                  | yes                                          |
| REACH compliant                                 | yes                                          |
|                                                 |                                              |



Panel cut-out to IEC 60947-5-1