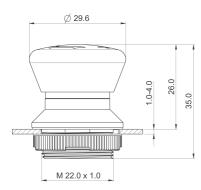

## 1.30.273.301/2200

| General information                  |                                          |
|--------------------------------------|------------------------------------------|
| Form of lens                         | conical mushroom form                    |
| Color of lens                        | red                                      |
| Form of collar                       | round                                    |
| Color of arrow                       | white                                    |
| <b>D</b>                             |                                          |
| Dimensions                           | 00                                       |
| Mushroom Diameter                    | 30 mm                                    |
| Overall height                       | 25.9 mm                                  |
| Mounting depth                       | PCB 9.2 mm, QC 27 mm                     |
| Mounting hole                        | 22.3 mm                                  |
| Diameter of collar                   | 29.8 mm                                  |
| Mechanical design                    |                                          |
| Mounting                             | ring nut                                 |
| Contact function                     | latching                                 |
| Illuminability                       | yes                                      |
| Reset                                | by rotating                              |
| Torque for nut ring                  | 1.2 Nm                                   |
| Mechanical characteristics           |                                          |
| Robustness max.                      | 100 N                                    |
|                                      |                                          |
| Other specifications                 |                                          |
| Ambient temp. operating min.         | -25 °C                                   |
| Ambient temp. operating max.         | +70 °C                                   |
| Robustness                           | acc. to IEC 600 68-2-3 und 2-30          |
| Storage temperature min.             | -40 °C                                   |
| Storage temperature max.             | +80 °C                                   |
| Operating life (operations)          | 50,000 cycle                             |
| B10                                  | 65,000 cycle                             |
| Degree of protection from front side | IP65 (DIN EN 60529)                      |
| Environmental restistance            | acc. to IEC 60068-2-14, -30, -33 and -78 |
| Salt spray                           | IEC 600 68-2-11                          |
| ROHS compliant                       | yes                                      |
| REACH compliant                      | yes                                      |
|                                      |                                          |