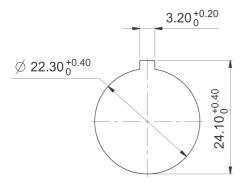

|
| Storage temperature max.             | +80 °C                                   |
| Operating life (operations)          | 50,000 cycle                             |
| B10                                  | 65,000 cycle                             |
| Degree of protection from front side | IP65 (DIN EN 60529)                      |
| Environmental restistance            | acc. to IEC 60068-2-14, -30, -33 and -78 |
| Salt spray                           | IEC 600 68-2-11                          |
| ROHS compliant                       | yes                                      |
| REACH compliant                      | yes                                      |
|                                      |                                          |



## Panel cut-out to IEC 60947-5-1