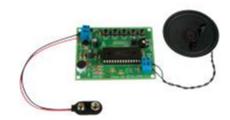

## VOICE RECORDING/PLAYBACK MODULE - MK195

## Features

- recording time between 30 and 90 s (adjust the sample rate)
- on-board microphone
- speaker Ø 57 mm included
- using the speed adjustment, a "funny voice" can be created
- external open-collector trigger inputs for recording, playback, delete, next, and volume

## Specifications

•

- power supply : 9 ... 12 VDC or with a 9 V battery (ex. <u>6LI61</u>)
- power consumption:
  - max. 150mA during playback
  - max. 6mA during standby!
  - adjustable sampling rate: 5...12 kHz
- speaker output: 500 mW max., 8 ohm
- nominal recording time: 60 seconds
- PCB dimensions: 77 x 60 x 15 mm / 3 x 2.36 x 0.59"