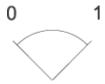

## RAFIX 22 QR - Selector switch, illuminated, square collar, short handle

1.30.242.251/2208

Included: Ring nut with claw.

| General information                                             |                                          |
|-----------------------------------------------------------------|------------------------------------------|
| Actuator                                                        | handle                                   |
| Marking of handle                                               | white                                    |
| Color of front ring                                             | silver-grey                              |
| Form of collar                                                  | square                                   |
| Dimensions                                                      |                                          |
| Dimensions of collar                                            | 29.8 x 29.8 mm                           |
|                                                                 | 22.2 mm                                  |
| Overall height  Mounting depth with contact block without cable | 56.4 mm                                  |
|                                                                 | ø 22.3 mm                                |
| Mounting hole  Mounting grid                                    | 50 x 30 mm                               |
| Modriting grid                                                  | 50 X 50 IIIIII                           |
| Mechanical design                                               |                                          |
| Mounting                                                        | ring nut                                 |
| Contact function                                                | latching                                 |
| Illumination                                                    | yes                                      |
| Rotating angle                                                  | 1 x 90°, form V                          |
| Mechanical characteristics                                      |                                          |
|                                                                 | approx E N for 1 quitabing element       |
| Operating force max.                                            | approx. 5 N for 1 switching element 2 Nm |
| Torque max.                                                     | Z INIII                                  |
| Electrical characteristics                                      |                                          |
| Protection class                                                | <u>II</u>                                |
|                                                                 |                                          |
| Other specifications                                            |                                          |
| Operating life (operations)                                     | 500,000 cycle                            |
| Degree of protection from front side                            | IP65 (DIN EN 60529)                      |
| Ambient temp. operating min.                                    | -25 °C                                   |
| Ambient temp. operating max.                                    | +70 °C                                   |
| Storage temperature min.                                        | -40 °C                                   |
| Storage temperature max.                                        | +80 °C                                   |
| Environmental restistance                                       | acc. to IEC 60068-2-14, -30, -33 and -78 |
| ROHS compliant                                                  | yes                                      |
| REACH compliant                                                 | yes                                      |
|                                                                 |                                          |