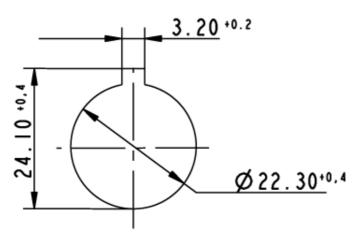

mp. operating max.                                    | +70 °C                                   |
| Storage temperature min.                                        | -40 °C                                   |
| Storage temperature max.                                        | +80 °C                                   |
| Environmental restistance                                       | acc. to IEC 60068-2-14, -30, -33 and -78 |
| ROHS compliant                                                  | yes                                      |
| REACH compliant                                                 | yes                                      |
|                                                                 |                                          |



Panel cut-out to IEC 60947-5-1