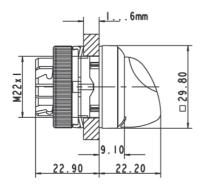

## RAFIX 22 QR - Selector switch, illuminated, square collar, short handle

1.30.242.251/2208

Included: Ring nut with claw.

| General information                                             |                                          |
|-----------------------------------------------------------------|------------------------------------------|
| Actuator                                                        | handle                                   |
| Marking of handle                                               | white                                    |
| Color of front ring                                             | silver-grey                              |
| Form of collar                                                  | square                                   |
| Dimensions                                                      |                                          |
| Dimensions of collar                                            | 29.8 x 29.8 mm                           |
|                                                                 | 22.2 mm                                  |
| Overall height  Mounting depth with contact block without cable | 56.4 mm                                  |
|                                                                 | ø 22.3 mm                                |
| Mounting hole  Mounting grid                                    | 50 x 30 mm                               |
| Modriting grid                                                  | 50 X 50 IIIIII                           |
| Mechanical design                                               |                                          |
| Mounting                                                        | ring nut                                 |
| Contact function                                                | latching                                 |
| Illumination                                                    | yes                                      |
| Rotating angle                                                  | 1 x 90°, form V                          |
| Mechanical characteristics                                      |                                          |
|                                                                 | approx E N for 1 quitabing element       |
| Operating force max.                                            | approx. 5 N for 1 switching element 2 Nm |
| Torque max.                                                     | Z INIII                                  |
| Electrical characteristics                                      |                                          |
| Protection class                                                | <u>II</u>                                |
|                                                                 |                                          |
| Other specifications                                            |                                          |
| Operating life (operations)                                     | 500,000 cycle                            |
| Degree of protection from front side                            | IP65 (DIN EN 60529)                      |
| Ambient temp. operating min.                                    | -25 °C                                   |
| Ambient temp. operating max.                                    | +70 °C                                   |
| Storage temperature min.                                        | -40 °C                                   |
| Storage temperature max.                                        | +80 °C                                   |
| Environmental restistance                                       | acc. to IEC 60068-2-14, -30, -33 and -78 |
| ROHS compliant                                                  | yes                                      |
| REACH compliant                                                 | yes                                      |
|                                                                 |                                          |