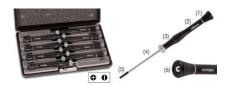

## **Features**

- special handle with swivel cap
- black tip, chrome-molybdenum vanadium steel
- figure:
  - (1) rotating head: to facilitate support and rotation control
  - (2) handle: varying diameter for flexible grip position and torque (high impact resistance, cadmium-free material, easy to recycle)
  - (3) tapered groove: for better grip and faster rotation
  - (4) blade: consists of a HQ chrome-vanadium steel alloy, heat-treated
  - (5) black tip: for high precision / protection from corrosion(6) metal ball: for easier operation