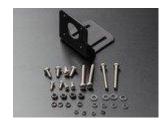

## STEPPER MOTOR MOUNT WITH HARDWARE - NEMA-17 SIZED

## **DESCRIPTION**

You have a stepper motor, but you need to attach it to your CNC project, eh? Not so easy if you don't have a stepper motor mount just like this fine one one here! This mount will fit any NEMA-17 motor (with 31mm hole spacing) with four screws. There's two 30mm long slots, 30mm apart so you can easily attach it. Made of steel with welded 90-degree support triangles, its got a solid construction

Comes with one mount and a bag of hardware for attachment:

- 4 x 34mm long M4 Pan head
- 4 x M4 washer + lock (spring) washer + hexnut
- 4 x 9mm long M4 Pan head
- 4 x 8mm long M3 Pan head
- 4 x M3 washer and lock (spring) washer