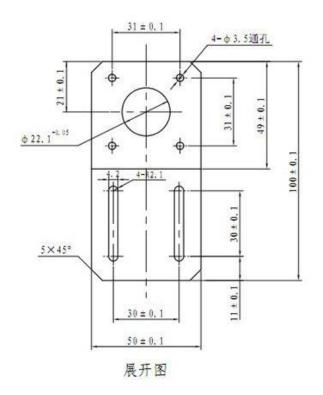

## **DESCRIPTION**

You have a stepper motor, but you need to attach it to your CNC project, eh? Not so easy if you don't have a stepper motor mount just like this fine one one here! This mount will fit any NEMA-17 motor (with 31mm hole spacing) with four screws. There's two 30mm long slots, 30mm apart so you can easily attach it. Made of steel with welded 90-degree support triangles, its got a solid construction

## **TECHNICAL DETAILS**