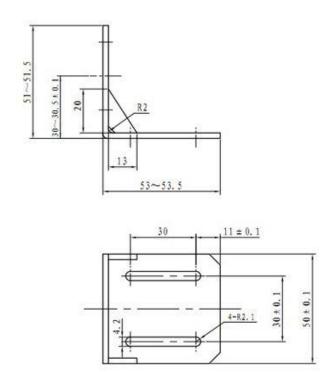

## **DESCRIPTION**

You have a stepper motor, but you need to attach it to your CNC project, eh? Not so easy if you don't have a stepper motor mount just like this fine one one here! This mount will fit any NEMA-17 motor (with 31mm hole spacing) with four screws. There's two 30mm long slots, 30mm apart so you can easily attach it. Made of steel with welded 90-degree support triangles, its got a solid construction

## **TECHNICAL DETAILS**