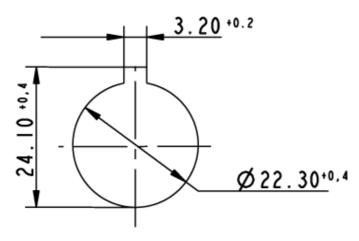

in.                    | -25 °C                                       |
| Ambient temp. operating max.                    | +70 °C                                       |
| Storage temperature min.                        | -40 °C                                       |
| Storage temperature max.                        | +80 °C                                       |
| Environmental restistance                       | acc. to IEC 60068-2-14, -30, -33 and -78     |
| ROHS compliant                                  | yes                                          |
| REACH compliant                                 | yes                                          |
|                                                 |                                              |



Panel cut-out to IEC 60947-5-1