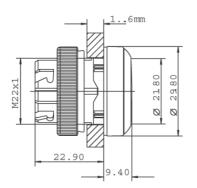

## RAFIX 22 QR - Pushbutton, illuminated, flush lens, round collar, metal front ring, latching 1.30.240.031/1500

R

| General information                             |                                              |
|-------------------------------------------------|----------------------------------------------|
| Form of lens                                    | flat lens                                    |
| Color of lens                                   | transparent green                            |
| Color of front ring                             | silver metallic                              |
| Form of collar                                  | round                                        |
| <b>_</b>                                        |                                              |
| Dimensions                                      |                                              |
| Dimensions of collar                            | ø 29.8 mm                                    |
| Overall height                                  | 9.4 mm                                       |
| Mounting depth with contact block without cable | 56.4 mm                                      |
| Mounting hole                                   | ø 22.3 mm                                    |
| Mounting grid                                   | 50 x 30 mm                                   |
|                                                 |                                              |
| Mechanical design                               | · · ·                                        |
| Mounting                                        | ring nut                                     |
| Contact function                                | latching                                     |
| Illumination                                    | yes                                          |
| Mechanical characteristics                      |                                              |
| Operating travel                                | 4 mm                                         |
| Operating force max.                            | approx. 5 N for 1 switching element          |
| Robustness max.                                 | 100 N                                        |
| Other specifications                            |                                              |
| Operating life (operations)                     | 1,000,000 momentary / 500,000 latching cycle |
| Degree of protection from front side            | IP65 (DIN EN 60529)                          |
| Ambient temp. operating min.                    | -25 °C                                       |
| Ambient temp. operating max.                    | +70 °C                                       |
| Storage temperature min.                        | -40 °C                                       |
| Storage temperature max.                        | +80 °C                                       |
| Environmental restistance                       | acc. to IEC 60068-2-14, -30, -33 and -78     |
| ROHS compliant                                  | yes                                          |
| REACH compliant                                 | yes                                          |
|                                                 |                                              |