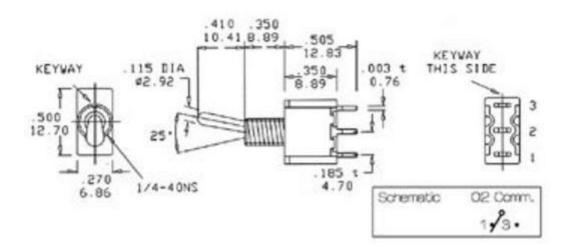

## VERTICAL TOGGLE SWITCH SPDT ON-(ON) - PCB TYPE - 8013AC

## **Specifications**

- switching position:
  - o 2-3: ON
  - OPEN: NONE
  - o 2-1: (ON)
- remark: PCB type
- contact rating: 5A with resistive load of 120Vac or 28Vdc
- electrical life: 50000 make-and-break cycles at full load
- contact resistance: initially max. 10mohm at 2-4Vdc / 10mA for both coin silver and gold-plated contacts
- insulation resistance: min. 1000Mohm
- dielectric strength: 1000Vrms at sea level
- operating temperature: -30°C to +85°C
- materials:
  - o case: melamine or diallyl phthalate (DAP)
  - o toggle handle: brass, chrome-plated
  - o bushing: brass, nickel-plated
  - housing: stainless steel
  - o end contact: coin silver, silver-plated
  - o end terminal: brass, silver-plated
  - o centre contact and terminal: brass, silver-plated