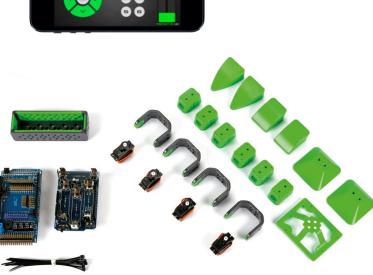

### TWO LEGGED ALLBOT

ORDER CODE: VR204

The ALLBOT is a modular robot system with Arduino compatible robot shields. Build and enhance the robot, learn how to program, use the app and have fun!

#### Features:

- all necessary plastic parts
- 4 X 9G servo motors
- a servo motor connector shield (VRSSM)
- a battery shield (VRBS1)
- includes different feet
- app for smartphone or tablet (Android® or iOS®) (optional VR001)