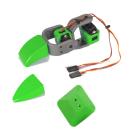

#### Features:

- all necessary plastic parts
- 4 X 9G servo motors
- a servo motor connector shield (VRSSM)
- a battery shield (VRBS1)
- includes different feet
- app for smartphone or tablet (Android® or iOS®) (optional VR001)

## **ALLBOT options:**

VR013: 3 servo leg

VR001: smartphone IR transmitter