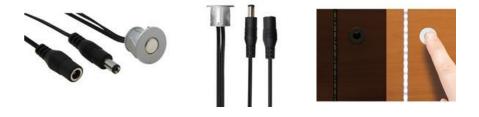

## LEDC23

This touch LED dimmer is based on the capacitive touch technique. Touch the metal touch tablet with your finger for switching and dimming.

## Features

- ideal for use with single colour LED strips. See our website
- double function:
  - switching: short touch (on-off)
  - dimming: long touch (increase-decrease)
- use only with a power supply of max. 30 W / 12 V

## **Specifications**

- power supply: 12 VDC
- maximum load: 2 A
- PWM frequency:  $\pm$  770 Hz
- dimensions: Ø 22 x 16 mm
- mounting hole diameter: 16 mm
- weight: 20 g
- caution: output current of power supply must not exceed 2 A. Suitable power supplies: 24 W / 12 V.