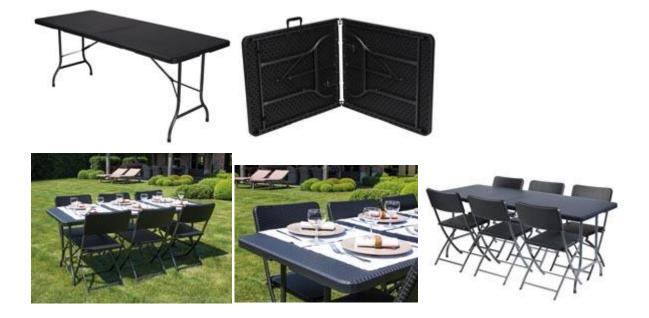

## FOLD-IN-HALF TABLE - WITH RATTAN PATTERN - 180 x 75 x 74 cm - FP180R

## **Features**

- foldable table with rattan pattern •
- for indoor and outdoor use
- lighter and more durable than conventional tables
- the high-impact polyethylene top will not crack, chip or peel and is stain resistant
- the steel frame provides a stable foundation and is protected with a powder-coated, weather-resistant finish •
- built-in handle for easy carrying when folded •

## **Specifications**

- open size (L x W x H): 180 x 75 x 74 cm •
- folded size (L x W x H) : 90 x 75 x 4.6 cm
- weight: 12.2 kg •
- material: •

  - tubes: steeltable top: HDPE
- colour: black