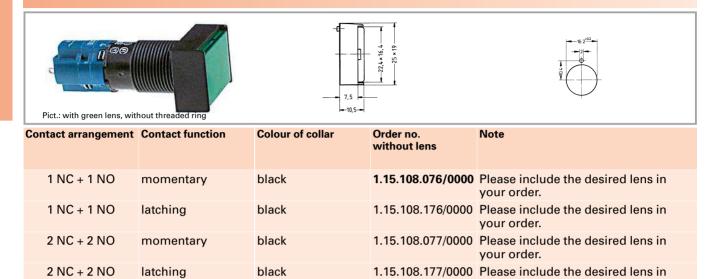

## LUMOTAST 75 illuminated pushbutton IP65, flush lens, rectangular collar

your order.

Technical data see page 1 - 54