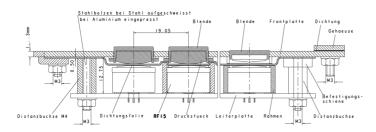

| 1-module            |  |
| Degree of protection (with silicon seal) | IP65 (DIN EN 60529) |  |
| Illuminability                           | yes                 |  |
| Dimensions                               |                     |  |
| Dimension (b) in front of front panel    | 13.85 x 13.85 mm    |  |
| Dimension (a) behind front panel         | 17.20 x 17.20 mm    |  |
| Dimension (c) hole patterns final size   | 14.00 x 14.00 mm    |  |
| Dimension hole patterns punched size     | 14.20 x 14.20 mm    |  |
| Other specifications                     |                     |  |
| ROHS compliant                           | yes                 |  |
| REACH compliant                          | yes                 |  |







## Einbau von vorne Einbau von hinten