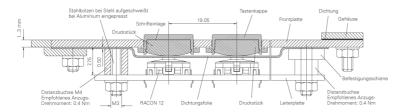

| <u>-</u>            |  |
| Size                                     | 1-module            |  |
| Degree of protection (with silicon seal) | IP65 (DIN EN 60529) |  |
| Illuminability                           | yes                 |  |
| Dimensions                               |                     |  |
| Dimension (b) in front of front panel    | 13.85 x 13.85 mm    |  |
| Dimension (a) behind front panel         | 17.20 x 17.20 mm    |  |
| Dimension (c) hole patterns final size   | 14.00 x 14.00 mm    |  |
| Dimension hole patterns punched size     | 14.20 x 14.20 mm    |  |
| Other specifications                     |                     |  |
| ROHS compliant                           | yes                 |  |
| REACH compliant                          | yes                 |  |







## Einbau von vorne Einbau von hinten