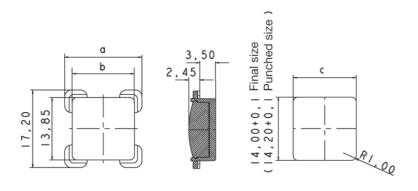

## 5.55.103.030/1013

Please order lens separately.

| General information                      |                     |  |
|------------------------------------------|---------------------|--|
| Color of lens                            | <u>-</u>            |  |
| Size                                     | 1-module            |  |
| Degree of protection (with silicon seal) | IP65 (DIN EN 60529) |  |
| Illuminability                           | yes                 |  |
| Dimensions                               |                     |  |
| Dimension (b) in front of front panel    | 13.85 x 13.85 mm    |  |
| Dimension (a) behind front panel         | 17.20 x 17.20 mm    |  |
| Dimension (c) hole patterns final size   | 14.00 x 14.00 mm    |  |
| Dimension hole patterns punched size     | 14.20 x 14.20 mm    |  |
| Other specifications                     |                     |  |
| ROHS compliant                           | yes                 |  |
| REACH compliant                          | yes                 |  |