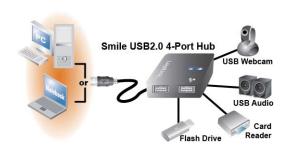

## Smile USB2.0 4-Port Hub, Black

## **Specification:**

- Compliant to USB1.1/2.0 Specification
- Supports USB2.0 High-Speed up to 480Mbps
- Supports 1x Up-stream port and 4x Down-stream ports
- Equipped with over-current Detection & Protection
- LED indicator
- Supports Windows 98SE/ME/2000/2003/XP/Vista/7, and Mac OS 10.x or above