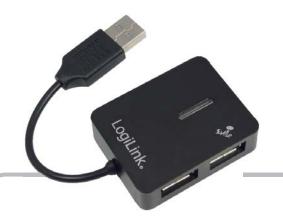

Art No. UA0139

## Smile USB2.0 4-Port Hub, Black

## **Specification:**

- Compliant to USB1.1/2.0 Specification
- Supports USB2.0 High-Speed up to 480Mbps
- Supports 1x Up-stream port and 4x Down-stream ports
- Equipped with over-current Detection & Protection
- LED indicator
- Supports Windows 98SE/ME/2000/2003/XP/Vista/7, and Mac OS 10.x or above