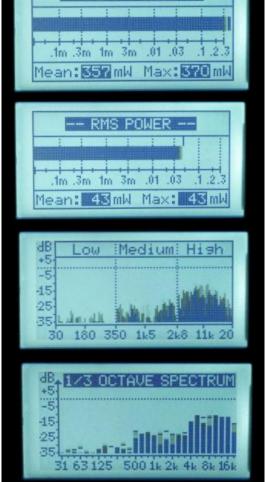

## Small and compact unit Ideal for panel mounting Give your home made audio gear a high-tech look Upgrade existing equipment Applications: Amplifiers, pre-amps, mixing panels, MP3 players, PC, in-car use etc... Features: Measure PEAK POWER Peak power RMS power Mean dB .1m .3m 1m 3m .01 .03 Peak dB Mean: Max: Max: Max Linear audio spectrum Third Octave audio spectrum - RMS POWER -Auto or manual range selection Peak -hold function Speaker impedance selection