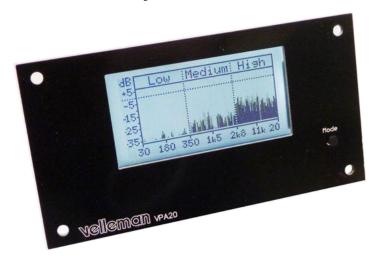

## Small and compact unit Ideal for panel mounting Give your home made audio gear a high-tech look Upgrade existing equipment Applications: Amplifiers, pre-amps, mixing panels, MP3 players, PC, in-car use etc... Features: Measure PEAK POWER Peak power RMS power Mean dB .1m .3m 1m 3m .01 .03 Peak dB Mean: Max: Max: Max Linear audio spectrum Third Octave audio spectrum - RMS POWER -Auto or manual range selection Peak -hold function Speaker impedance selection