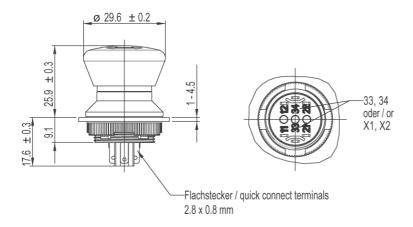

## 1.15.105.011/0000

| conical mushroom form                    |
|------------------------------------------|
|                                          |
| red                                      |
| round                                    |
|                                          |
| 30 mm                                    |
| 25.9 mm                                  |
| 17.6 mm                                  |
| 22.3 mm                                  |
|                                          |
|                                          |
| ring nut                                 |
| quick connector 2.8 x 0.8 mm, solderable |
| 1.9 Nm                                   |
| latching                                 |
| 2 NC                                     |
| arrows with 2 LED                        |
| by rotation                              |
|                                          |
| 100 N                                    |
|                                          |
| 5-1 (VDE 0660 Part 200)                  |
| AC15/DC13                                |
| 250V (AC/DC)                             |
|                                          |
| 250V AC, 240V DC                         |
| 2.5A (AC/DC)                             |
|                                          |
| -25 °C                                   |
| +70 °C                                   |
| acc. to IEC 600 68-2-3 und 2-30          |
| 15,000 cycle                             |
| IP65 (DIN EN 60529)                      |
| -40 °C                                   |
| +80 °C                                   |
| acc. to IEC 60068-2-14, -30, -33 and -78 |
| IEC 600 68-2-11                          |
| manual soldering, lead-free              |
|                                          |