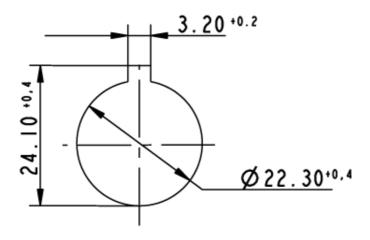

|                                          |
| -25 °C                                   |
| +70 °C                                   |
| acc. to IEC 600 68-2-3 und 2-30          |
| 15,000 cycle                             |
| IP65 (DIN EN 60529)                      |
| -40 °C                                   |
| +80 °C                                   |
| acc. to IEC 60068-2-14, -30, -33 and -78 |
| IEC 600 68-2-11                          |
| manual soldering, lead-free              |
|                                          |



| Soldering temperature max. | 350 °C     |
|----------------------------|------------|
| Soldering time max.        | <u>5 s</u> |
| ROHS compliant             | yes        |
| REACH compliant            | yes        |

## Panel cut-out to IEC 60947-5-1