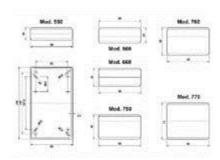

## TENCLOS ENCLOSURE - BLACK 145 x 85 x 37mm - TK660B

These attractively styled enclosures were especially designed for "hand-held" instruments. The cases are in scratch-resistant ABS. The case parts are joined using 2/4 self-tapping screws. The enclosures have a recessed area suitable for membrane keyboards or aluminium panels.

## **Specifications**

material: ABS

• dimensions: 145.0 x 85.0 x 37.0mm

colour: blackweight: 119g