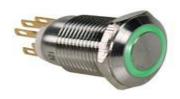

## STAINLESS STEEL PUSH BUTTON SPDT 1NO 1NC - GREEN RING - 19mm

## **R1900G**

## **Specifications**

- SPDT 1NO 1NC
- color: green
- connections:
  - o NC (normal closed): 1-2
  - o NO (normal open): 3-4
- power supply LED ring: 12VDC
- type: (on)-off
- operating temperature:  $-20^{\circ}\text{C} \sim +70^{\circ}\text{C}$
- operating humidity: 45 ~ 85% RH
- insulation resistance: > 1000M ohms
- contact resistance: < 50M ohms
- contact material: silver alloy
- mechanical life: 1 000 000 cycles
- electrical life: 50 000 cycles
- dielectric strength:
  - o between terminals of the same pole: -
  - o between terminals of different poles: 2000VAC
- body material: stainless steel
- pressure: 5.5N
- IP rating: IP65
- max. voltage:
  - 0 -
  - o 230VAC / 5A (0.5A for R1800 series)
- mounting hole: Ø 19mm