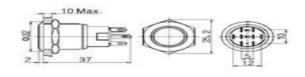

## **Specifications**

- SPDT 1NO 1NC
- color: green
- connections:
  - o NC (normal closed): 1-2
  - o NO (normal open): 3-4
- power supply LED ring: 12VDC
- type: (on)-off
- operating temperature:  $-20^{\circ}\text{C} \sim +70^{\circ}\text{C}$
- operating humidity: 45 ~ 85% RH
- insulation resistance: > 1000M ohms
- contact resistance: < 50M ohms
- contact material: silver alloy
- mechanical life: 1 000 000 cycles
- electrical life: 50 000 cycles
- dielectric strength:
  - o between terminals of the same pole: -
  - o between terminals of different poles: 2000VAC
- body material: stainless steel
- pressure: 5.5N
- IP rating: IP65
- max. voltage:
  - 0 -
  - o 230VAC / 5A (0.5A for R1800 series)
- mounting hole: Ø 19mm