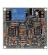

## PROXIMITY CARD READER - MK179

## **Specifications**

- EM4100 compatible
- relay output: max. 3A/24V
- power supply: 12VDC/100mA
- dimensions: 66x62x20mm / 2.6x2.4x0.8"