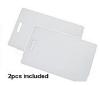

## **Features**

- store up to 25 tags
- excellent security: 64-bit coded
- Unlimited # of tags in low-security mode
- two tags supplied (card-type)
- Easy addition and removal of tags
- Output activation: 0.5s to 4min or toggle (ON/OFF)
- Coil can be mounted away from the board (up to 5m) for higher security
- applications:
  - o open doors, fences, gates, etc...
  - o arm/disarm security systems in homes / offices / vehicles etc...
  - o Prevent unauthorised use of equipment, machinery, computer systems etc...
  - o automate cat doors...
- options:
  - o <u>HAA2866/TAG</u>: optional acces card
  - o <u>HAA2866/TAG2</u>: optional acces badge
- also available as completely mounted module VM179