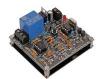

## PROXIMITY CARD READER - MK179

## **Specifications**

- EM4100 compatible
- relay output: max. 3A/24V
- power supply: 12VDC/100mA
- dimensions: 66x62x20mm / 2.6x2.4x0.8"