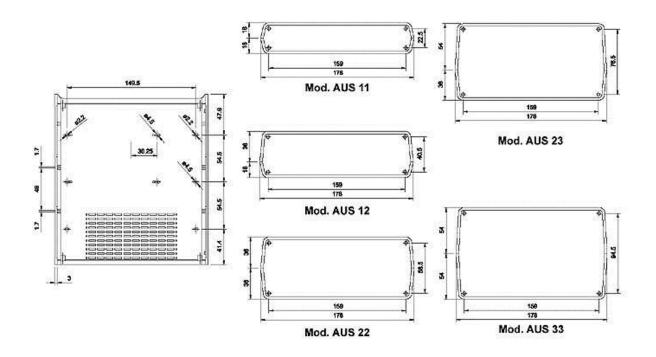

## **Specifications**

material: ABS + aluminiumdimensions: 198 x 178 x 108mm

colour: greyweight: 407g