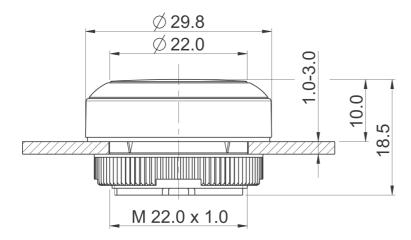

## RAFIX 22 FS<sup>+</sup> - Pushbutton, illuminated, flush lens, round collar, metal front ring, momentary 1.30.270.021/2400

| General information                  |                                              |
|--------------------------------------|----------------------------------------------|
| Form of lens                         | flat lens                                    |
| Color of lens                        | translucent yellow                           |
| Color of front ring                  | silver metallic                              |
| Form of collar                       | round                                        |
| Dimensions                           |                                              |
| Dimensions of collar                 | ø 29.8 mm                                    |
| Overall height                       | 9.85 mm                                      |
| Mounting depth                       | PCB 9.2 mm, QC 27 mm                         |
| Mounting hole                        | 22.3 mm                                      |
| Key grid                             | 30 x 30 mm                                   |
| Diameter of collar                   | 29.8 mm                                      |
|                                      |                                              |
| Mechanical design                    |                                              |
| Mounting                             | ring nut                                     |
| Contact function                     | momentary                                    |
| Illuminability                       | yes                                          |
| Torque for nut ring                  | 1.2 Nm                                       |
| Mechanical characteristics           |                                              |
| Operating travel                     | 4 mm                                         |
| Robustness max.                      | 100 N                                        |
| Other specifications                 |                                              |
| Ambient temp. operating min.         | -25 °C                                       |
| Ambient temp. operating max.         | +70 °C                                       |
| Storage temperature min.             | -40 °C                                       |
| Storage temperature max.             | +80 °C                                       |
| Operating life                       | 1,000,000 momentary / 500,000 latching cycle |
| B10                                  | 1,300,000 momentary / 650,000 latching cycle |
| Degree of protection from front side | IP65 (DIN EN 60529)                          |
| Environmental restistance            | acc. to IEC 60068-2-14, -30, -33 and -78     |
| Salt spray                           | IEC 600 68-2-11                              |
| ROHS compliant                       | yes                                          |
| REACH compliant                      | yes                                          |