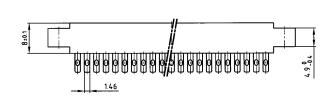

## **DESCRIPTION**

- Solder lug
- Contact plating
  - standard quality classes 3 and 2
  - quality class 1 on request (\*)
  - hard silver plated

PRODUCT DRAWING.

| No. of Pos. | A -0.3 | B ± 0.1 | C ± 0.1       | D  |
|-------------|--------|---------|---------------|----|
| 13          | 45.8   | 40      | 12 x 2.5 = 30 | 35 |
| 21          | 65.8   | 60      | 20 x 2.5 = 50 | 55 |
| 31          | 90.8   | 85      | 30x2.5=75     | 80 |