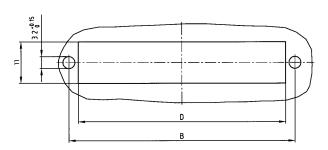

## **DESCRIPTION**

- Solder lug
- Contact plating
  - standard quality classes 3 and 2
  - quality class 1 on request (\*)
  - hard silver plated

PRODUCT DRAWING.

| No. of Pos. | A -0.3 | B ± 0.1 | C ± 0.1       | D  |
|-------------|--------|---------|---------------|----|
| 13          | 45.8   | 40      | 12 x 2.5 = 30 | 35 |
| 21          | 65.8   | 60      | 20 x 2.5 = 50 | 55 |
| 31          | 90.8   | 85      | 30x2.5=75     | 80 |