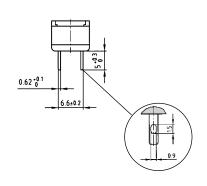

## **DESCRIPTION**

- Solder lug
- Contact plating
  - standard quality classes 3 and 2
  - quality class 1 on request (\*)
  - hard silver plated

PRODUCT DRAWING.

| No. of Pos. | A -0.3 | B ± 0.1 | C ± 0.1       | D  |
|-------------|--------|---------|---------------|----|
| 13          | 45.8   | 40      | 12 x 2.5 = 30 | 35 |
| 21          | 65.8   | 60      | 20 x 2.5 = 50 | 55 |
| 31          | 90.8   | 85      | 30x2.5=75     | 80 |