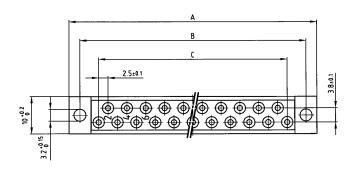

## **DESCRIPTION**

- Solder lug
- Contact plating
  - standard quality classes 3 and 2
  - quality class 1 on request (\*)
  - hard silver plated

PRODUCT DRAWING.

| No. of Pos. | A -0.3 | B ± 0.1 | C ± 0.1       | D  |
|-------------|--------|---------|---------------|----|
| 13          | 45.8   | 40      | 12 x 2.5 = 30 | 35 |
| 21          | 65.8   | 60      | 20 x 2.5 = 50 | 55 |
| 31          | 90.8   | 85      | 30x2.5=75     | 80 |