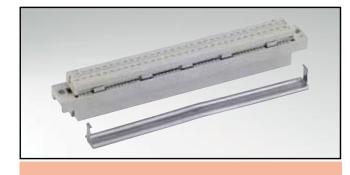

## TYPE C

Female connector – Insulation displacement termination (IDC) – 64 positions

## DESCRIPTION\_

- Ribbon cable termination
- Strain relief need to be ordered separately
- Quality class 3 (also available in quality class 2 or 1)

PRODUCT DRAWING\_

Female connector with strain relief

Strain relief

(Dim. = mm)

Order data

| No. of<br>Pos. | • = contact, + = no contact<br>Pos. 1 2 3 4 5 |  |             |  |  |  | Female connector without strain relief | Strain relief |
|----------------|-----------------------------------------------|--|-------------|--|--|--|----------------------------------------|---------------|
| 64             | a<br>b<br>c                                   |  | •<br>+<br>• |  |  |  | 122 A 11699 X                          | 120 X 10169 X |