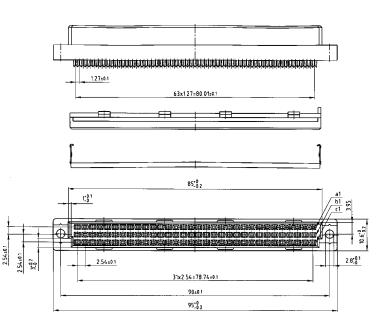

(Dim. = mm)

Order data

| No. of<br>Pos. | • = contact, + = no contact<br>Pos. 1 2 3 4 5 |  |             |  |  |  | Female connector without strain relief | Strain relief |
|----------------|-----------------------------------------------|--|-------------|--|--|--|----------------------------------------|---------------|
| 64             | a<br>b<br>c                                   |  | •<br>+<br>• |  |  |  | 122 A 11699 X                          | 120 X 10169 X |

3.4±0.1

Female connector without strain relief

8.5\*0